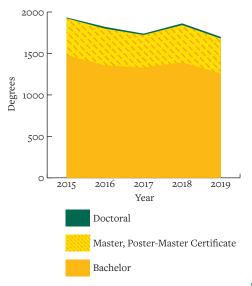

| Special<br>Education      | 15%        |
| Management          | 10%        | Health<br>Sciences        | <b>9</b> % |
| Criminal<br>Justice | <b>9</b> % | Counseling<br>Education   | <b>9</b> % |
| Psychology          | <b>9</b> % | Educational<br>Leadership | 7%         |
| Nursing             | 6%         | Finance                   | <b>6</b> % |

#### STUDENT OUTCOMES

#### **ONE-YEAR RETENTION RATE**

#### UNDERGRADUATE

| Transfer | 66% |   |
|----------|-----|---|
| Freshmen | 739 | % |

#### GENERAL EDUCATION STUDENT OUTCOMES

- + Civic Engagement and intercultural knowledge
- Oral communication skills
- Written communication skills
- Critical thinking and problem-solving abilities
- Information and technological literacy
- Quantitative literacy

#### DEGREES CONFERRED



#### **GRADUATION RATES**

| 4-year | 13% |
|--------|-----|
| 5-year | 33% |
| 6-year | 41% |

#### JOBS AT GRADUATION

59%

## ADDITIONAL LOCATIONS

Harborside Waterfront, Jersey City, NJ: Business Brookdale, Wall Township, NJ: Accounting, Criminal Justice, Finance, Fire Science, Management, Marketing, National Security, Nursing

### **TUITION AND AID**

#### TUITION AND FEES IN-STATE

| Undergraduate<br>(Full-time Semester) | \$6,026 |
|---------------------------------------|---------|
| Graduate<br>(per credit hour)         | \$711   |
| Room and Board<br>(per Semester)      | \$7,943 |

#### TUITION AND FEES OUT-OF-STATE

| <b>Undergraduate</b><br>(Full-time Semester) | \$10,787   |
|----------------------------------------------|------------|
| <b>Graduate</b><br>(per credit hour)