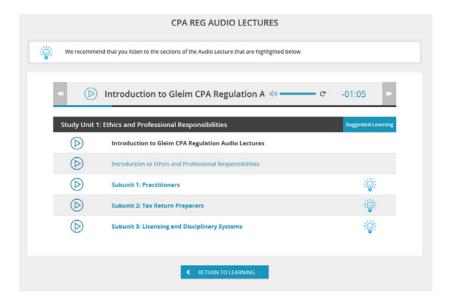

### **READ/WATCH/SUPPLEMENT**

Learn using your preferred methods through the various Gleim learning options and supplemental tools.

### **GLEIM** CPA REVIEW

TEST PRE-COURSE KNOWLEDGE

**IDENTIFY AREAS TO FOCUS LEARNING** 

LEARN Learning options in the Gleim CPA 2020 Review Course include book outlines and lecture videos that can be supplemented with flashcards and downloadable audio reviews.

### KNOWLEDGE TRANSFER AVAILABLE IN TWO FORMATS

DOWNLOAD PDF OR ACCESS OUTLINE 1

WATCH INSTRUCTORS DELIVER **LESSONS VIA HIGH DEFINITION VIDEO** 

← LISTEN TO AUDIO REVIEW

**KEEPING SCORE** Performance on quizzes and simulations in the Gleim CPA 2020 Review Course focuses your studies.