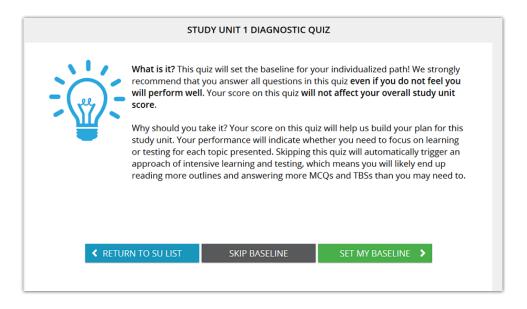

### **DIAGNOSTIC QUIZ**

Test your knowledge before you begin a study unit so that Gleim SmartAdapt $^{\rm TM}$  technology can focus your study experience.

ENTER PERSONAL CLASSROOM 1

**ACCEPT COURSE TERMS** 1

**SET UP YOUR STUDY PLAN THEN JUMP IN** 

**PRETEST** Take the diagnostic quiz before you start a study unit. The results will establish a customized practice exam and future study guides.