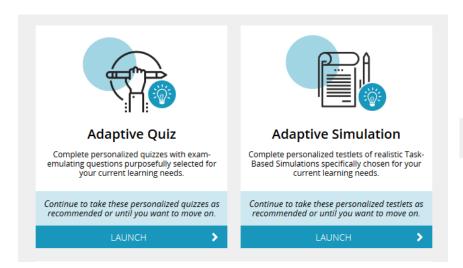

### **PRACTICE AND PERFECT**

Take Gleim quizzes and simulations that mirror the CPA Exam style and content so SmartAdapt can tell what you need to study next.

**QUIZZES AND SIMULATIONS ARE ADAPTIVE** AND GEARED TOWARD YOUR STUDY NEEDS

**MULTIPLE-CHOICE QUESTIONS AND SIMULATIONS ARE** FORMATTED TO MIRROR CPA EXAM STYLE AND CONTENT

TASK-BASED SIMULATIONS FEATURE ACCESS TO **AUTHORITATIVE LITERATURE IN TOOLBAR** 