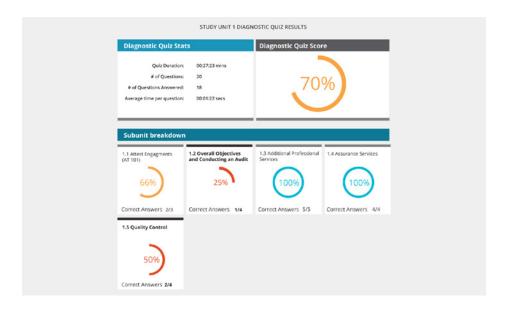

### **DIAGNOSTIC QUIZ**

Test your knowledge before you begin a study unit so that Gleim SmartAdapt $^{\rm TM}$  technology can focus your study experience.

ENTER PERSONAL CLASSROOM 1

**ACCEPT COURSE TERMS** 1

**SET UP YOUR STUDY PLAN THEN JUMP IN** 

**PRETEST** Take the diagnostic quiz before you start a study unit. The results will establish a customized practice exam and future study guides.

### **GLEIM** CPA REVIEW

TEST PRE-COURSE KNOWLEDGE

**IDENTIFY AREAS TO FOCUS LEARNING** 

LEARN Learning options in the Gleim CPA 2020 Review Course include book outlines and lecture videos that can be supplemented with flashcards and downloadable audio reviews.