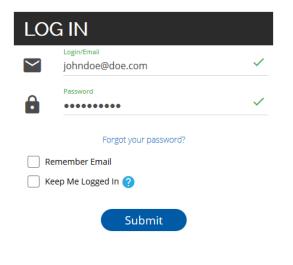

### **MAKE THE GRADE**

Complete assignments from your professor to succeed in the classroom.

MAKE A PLAN Welcome to Gleim CPA 2020 Review Course and your recommended path to passing the CPA Exam.

LOG IN TO BEGIN 1