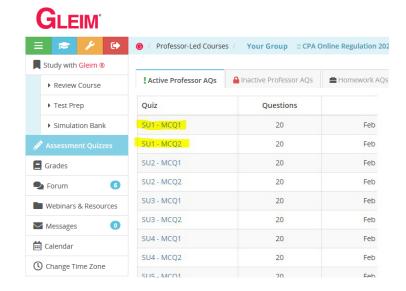

### **PROFESSOR-LED**

Move to the Professor-Led area to take Sims and Assessment Quizzes assigned by your professor for a grade in the course.

### QUIZZES ARE LOCATED IN THE PROFESSOR-LED SECTION OF YOUR PERSONAL CLASSROOM

IN THE ASSESSMENT QUIZ AREA, TWO MULTIPLE-CHOICE QUIZZES MUST BE COMPLETED FOR EACH STUDY UNIT (THESE COUNT TOWARD YOUR GRADE)

IN THE SIMULATION BANK, A SIMULATION MUST BE COMPLETED FOR EACH STUDY UNIT (THESE COUNT TOWARD YOUR GRADE)