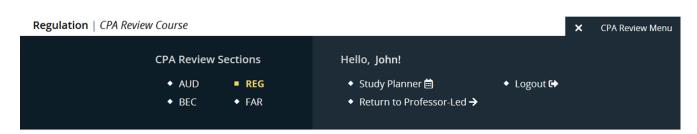

### **PROFESSOR-LED**

Move to the Professor-Led area to take Sims and Assessment Quizzes assigned by your professor for a grade in the course.