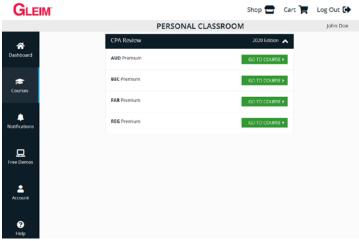

ENTER PERSONAL CLASSROOM 1

**ACCEPT COURSE TERMS** 1

**SET UP YOUR STUDY PLAN THEN JUMP IN** 

**PRETEST** Take the diagnostic quiz before you start a study unit. The results will establish a customized practice exam and future study guides.