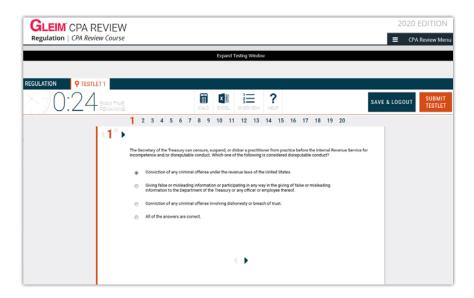

**QUIZZES AND SIMULATIONS ARE ADAPTIVE** AND GEARED TOWARD YOUR STUDY NEEDS

**MULTIPLE-CHOICE QUESTIONS AND SIMULATIONS ARE** FORMATTED TO MIRROR CPA EXAM STYLE AND CONTENT

TASK-BASED SIMULATIONS FEATURE ACCESS TO **AUTHORITATIVE LITERATURE IN TOOLBAR** 