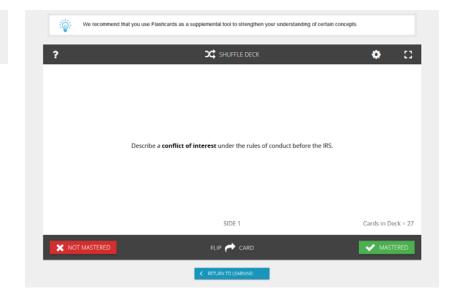

### **READ/WATCH/SUPPLEMENT**

Learn using your preferred methods through the various Gleim learning options and supplemental tools.

### **GLEIM** CPA REVIEW

TEST PRE-COURSE KNOWLEDGE

**IDENTIFY AREAS TO FOCUS LEARNING** 

LEARN Learning options in the Gleim CPA 2020 Review Course include book outlines and lecture videos that can be supplemented with flashcards and downloadable audio reviews.