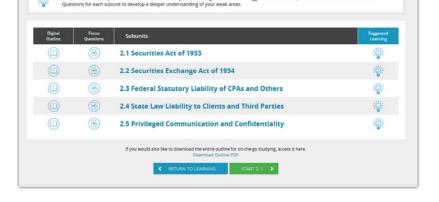

STUDY UNIT 2: SECURITIES LAW AND LIABILITY OF CPAS We recommend that you read the outline for this study unit, focusing on the sections suggested below. Then, answer the related true/false Focus