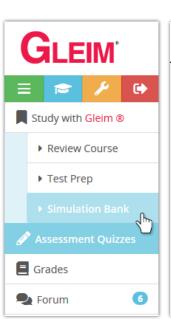

### **PROFESSOR-LED**

Move to the Professor-Led area to take Sims and Assessment Quizzes assigned by your professor for a grade in the course.

IN THE SIMULATION BANK, A SIMULATION MUST BE COMPLETED FOR EACH STUDY UNIT (THESE COUNT TOWARD YOUR GRADE)