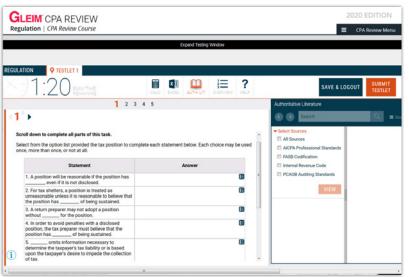

**QUIZZES AND SIMULATIONS ARE ADAPTIVE** AND GEARED TOWARD YOUR STUDY NEEDS

**MULTIPLE-CHOICE QUESTIONS AND SIMULATIONS ARE** FORMATTED TO MIRROR CPA EXAM STYLE AND CONTENT

TASK-BASED SIMULATIONS FEATURE ACCESS TO **AUTHORITATIVE LITERATURE IN TOOLBAR** 