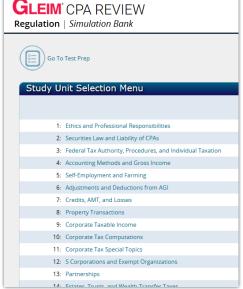

IN THE SIMULATION BANK, A SIMULATION MUST BE COMPLETED FOR EACH STUDY UNIT (THESE COUNT TOWARD YOUR GRADE)