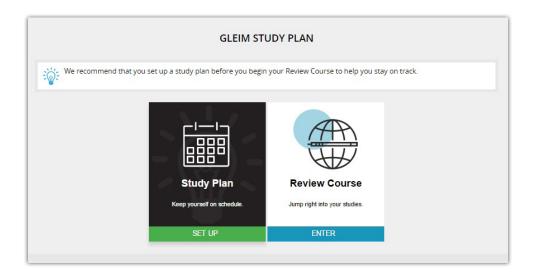

ENTER PERSONAL CLASSROOM 1

**ACCEPT COURSE TERMS** 1

**SET UP YOUR STUDY PLAN THEN JUMP IN** 

**PRETEST** Take the diagnostic quiz before you start a study unit. The results will establish a customized practice exam and future study guides.