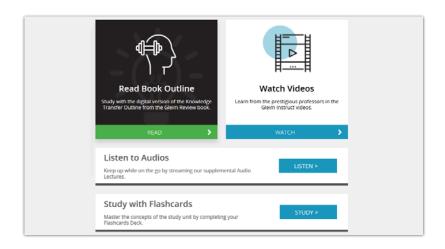

### **READ/WATCH/SUPPLEMENT**

Learn using your preferred methods through the various Gleim learning options and supplemental tools.

### **GLEIM** CPA REVIEW

TEST PRE-COURSE KNOWLEDGE

**IDENTIFY AREAS TO FOCUS LEARNING** 

LEARN Learning options in the Gleim CPA 2020 Review Course include book outlines and lecture videos that can be supplemented with flashcards and downloadable audio reviews.

### KNOWLEDGE TRANSFER AVAILABLE IN TWO FORMATS

DOWNLOAD PDF OR ACCESS OUTLINE 1

WATCH INSTRUCTORS DELIVER **LESSONS VIA HIGH DEFINITION VIDEO** 

← LISTEN TO AUDIO REVIEW

**KEEPING SCORE** Performance on quizzes and simulations in the Gleim CPA 2020 Review Course focuses your studies.