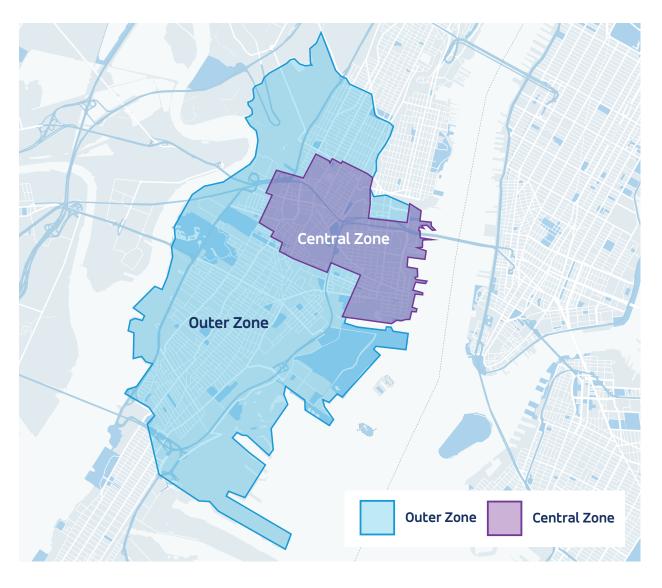

# Service hours.

Monday - Friday: 6am-10pm

Service zone.

#### Create an account.

Download Via from the App Store or Google Play store and follow the simple signup steps.

Ride anywhere within the area shown on the map.

**Important:** You can ride between the Central Zone and the Outer Zone, but you can't ride within the Central Zone.