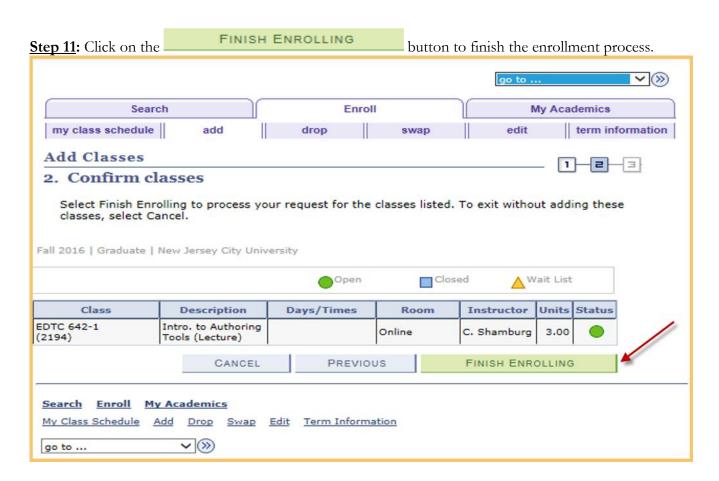

Step 9: Review the course information and then click on the button.

Step 10: Once the course has been added to your Shopping Cart, click on the

Step 12: Check the Message and Status sections to confirm enrollment was successful.