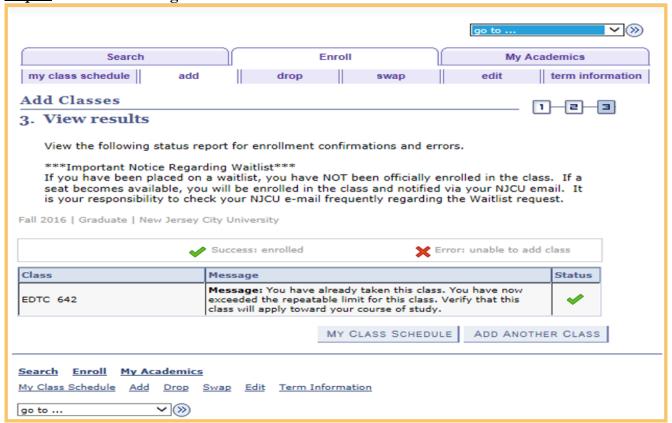

Step 9: Review the course information and then click on the button.

Step 10: Once the course has been added to your Shopping Cart, click on the

Step 12: Check the Message and Status sections to confirm enrollment was successful.

Step 13: Click on MY CLASS SCHEDULE button to view your class schedule.

The Enrolling Process is complete.