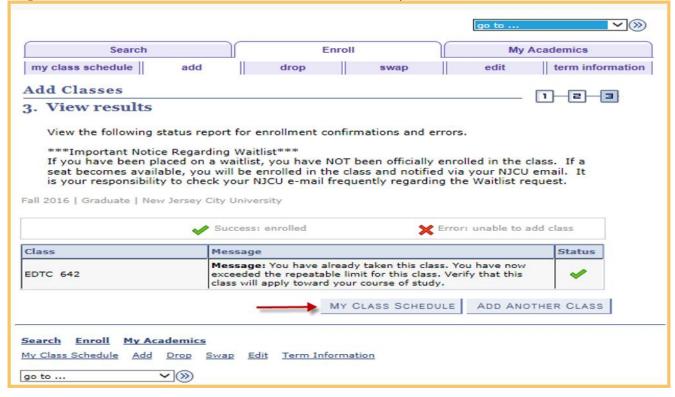

Step 9: Review the course information and then click on the button.

Step 10: Once the course has been added to your Shopping Cart, click on the

Step 12: Check the Message and Status sections to confirm enrollment was successful.

Step 13: Click on MY CLASS SCHEDULE button to view your class schedule.

The Enrolling Process is complete.