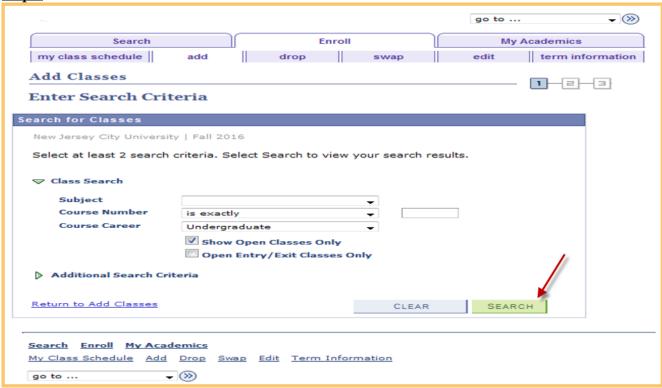

ne Student Dashboard tab. Click

**Step 4:** If you have the Class number, enter the number in the box then click on the button, and proceed to Step 9.

button to proceed. Step 5: To search for a course, select Class Search and click on the go to ... **~** (>>) My Academics my class schedule drop edit term information Add Classes 1 2 3 Select classes to add To select classes for another term, select the term and select Change. When you are satisfied with your class selections, proceed to step 2 of 3. Fall 2016 | Graduate | New Jersey City University change term Open Closed ▲ Wait List Add to Cart: Fall 2016 Shopping Cart ter Class Nbr enter Your enrollment shopping cart is empty. Class Search search My Fall 2016 Class Schedule You are not registered for classes in this term. Search Enroll My Academics My Class Schedule Add Drop Swap Edit Term Information go to ... **→** (>>)

Step 6: Click on the arrow of Subject and select the desired subject.

**Step 7:** Click on the arrow of **Course Career** and select the career.

Step 8: Once the selections have been made click on the button