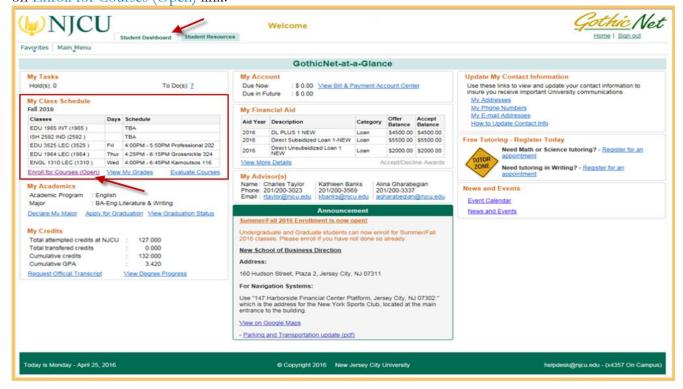

## How Do I Enroll in a Class?

Step 1: Enter your GothicNet ID and Password then click on the Sign In button

<u>Step 2</u>: Once you have logged onto the GothicNet, you will be defaulted to the on Enroll for Courses (Open) link.

ne Student Dashboard tab. Click

**Step 4:** If you have the Class number, enter the number in the box then click on the button, and proceed to Step 9.

button to proceed. Step 5: To search for a course, select Class Search and click on the go to ... **~** (>>) My Academics my class schedule drop edit term information Add Classes 1 2 3 Select classes to add To select classes for another term, select the term and select Change. When you are satisfied with your class selections, proceed to step 2 of 3. Fall 2016 | Graduate | New Jersey City University change term Open Closed ▲ Wait List Add to Cart: Fall 2016 Shopping Cart ter Class Nbr enter Your enrollment shopping cart is empty. Class Search search My Fall 2016 Class Schedule You are not registered for classes in this term. Search Enroll My Academics My Class Schedule Add Drop Swap Edit Term Information go to ... **→** (>>)