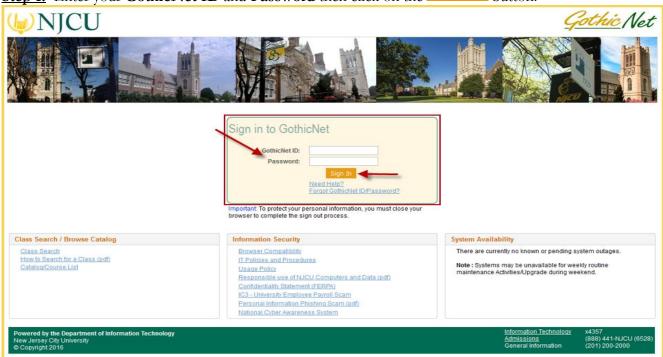

## How Do I Enroll in a Class?

Step 1: Enter your GothicNet ID and Password then click on the Sign In button

<u>Step 2</u>: Once you have logged onto the GothicNet, you will be defaulted to the on Enroll for Courses (Open) link.