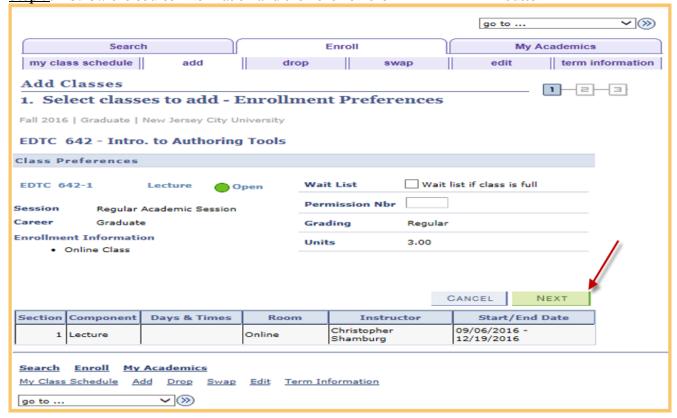

Step 9: Review the course information and then click on the button.

Step 10: Once the course has been added to your Shopping Cart, click on the

Step 12: Check the Message and Status sections to confirm enrollment was successful.