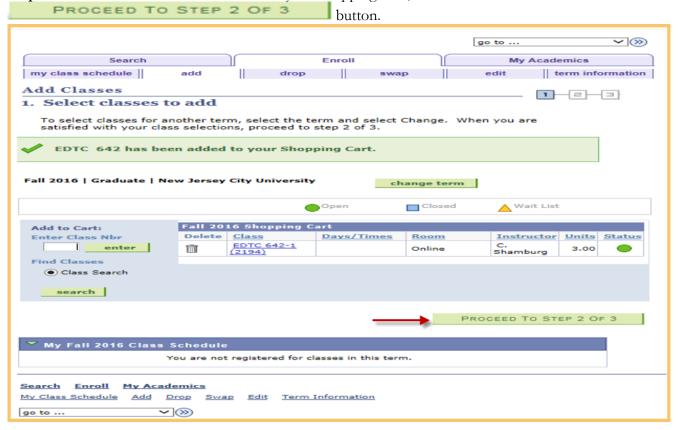

Step 9: Review the course information and then click on the button.

Step 10: Once the course has been added to your Shopping Cart, click on the

Step 12: Check the Message and Status sections to confirm enrollment was successful.