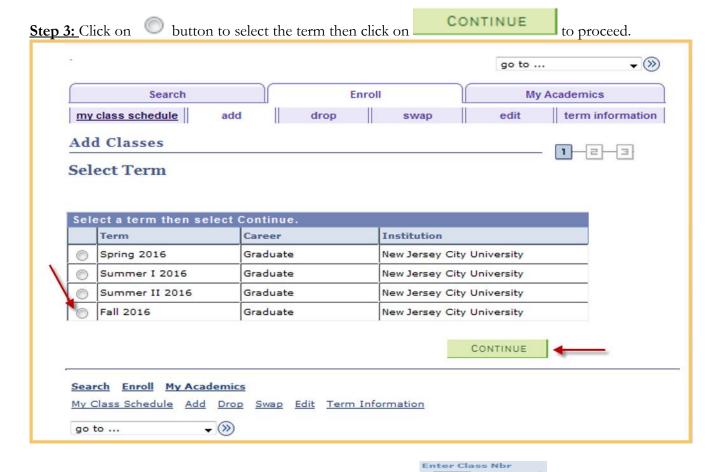

ne Student Dashboard tab. Click

**Step 4:** If you have the Class number, enter the number in the box then click on the button, and proceed to Step 9.

button to proceed. Step 5: To search for a course, select Class Search and click on the go to ... **~** (>>) My Academics my class schedule drop edit term information Add Classes 1 2 3 Select classes to add To select classes for another term, select the term and select Change. When you are satisfied with your class selections, proceed to step 2 of 3. Fall 2016 | Graduate | New Jersey City University change term Open Closed ▲ Wait List Add to Cart: Fall 2016 Shopping Cart ter Class Nbr enter Your enrollment shopping cart is empty. Class Search search My Fall 2016 Class Schedule You are not registered for classes in this term. Search Enroll My Academics My Class Schedule Add Drop Swap Edit Term Information go to ... **→** (>>)