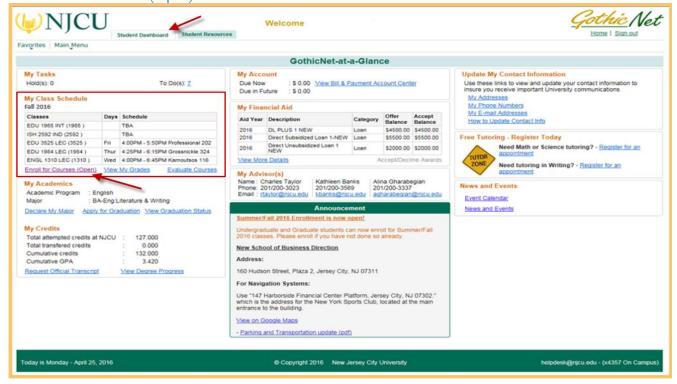

## How Do I Enroll in a Waitlisted Class?

Step 1: Enter your GothicNet ID and Password then click on the Sign In button.

<u>Step 2</u>: Once you have logged onto the GothicNet, you will be defaulted to the on Enroll for Courses (Open) link.