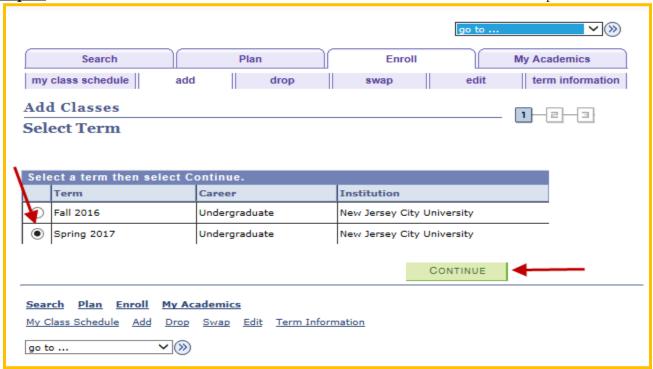

Step 4: If you have the Class number, enter the number in the box then click on the button, and proceed to Step 11.

<u>Step 5:</u> To search for a course, select Class Search and click on the button to proceed.