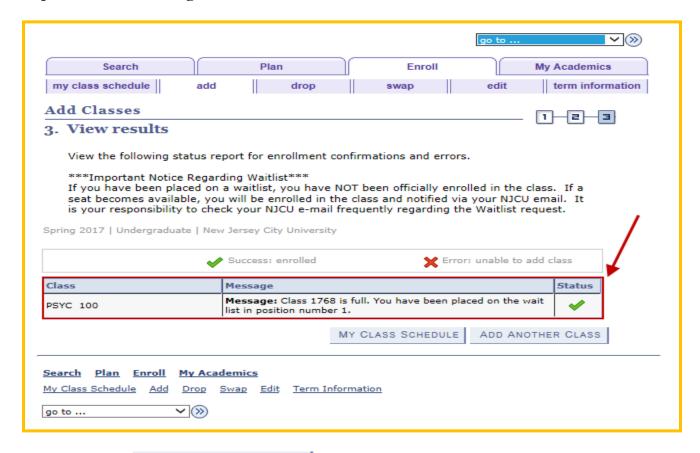

Step 12: Once the course has been added to your Shopping Cart, click on the

Step 13: Click on the button to finish the enrollment process.

Step 14: Check the Message and Status sections to confirm enrollment was successful.

Step 15: Click on MY CLASS SCHEDULE button to view your class schedule.

<u>Important Note</u>: View the **Status** and **Waitlist Position** columns for detailed information regarding the waitlisted course.