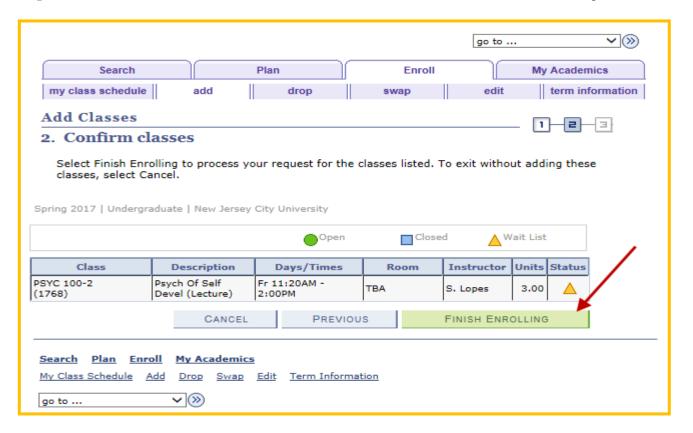

Step 12: Once the course has been added to your Shopping Cart, click on the

Step 13: Click on the button to finish the enrollment process.

Step 14: Check the Message and Status sections to confirm enrollment was successful.