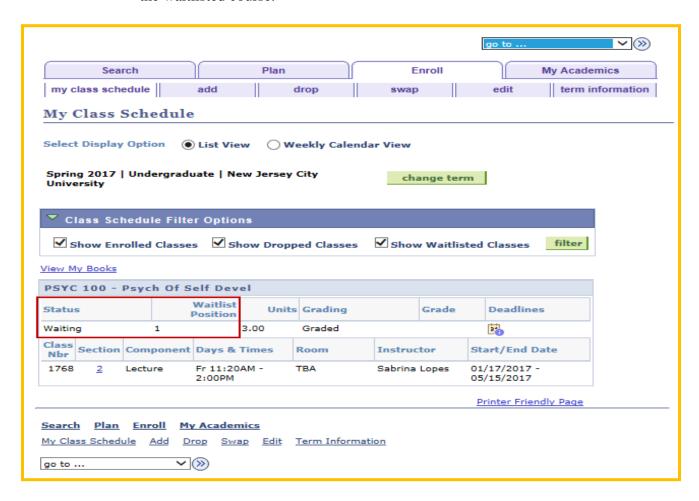

Step 15: Click on MY CLASS SCHEDULE button to view your class schedule.

<u>Important Note</u>: View the **Status** and **Waitlist Position** columns for detailed information regarding the waitlisted course.

The Enrolling in a Waitlisted Class Process is complete.