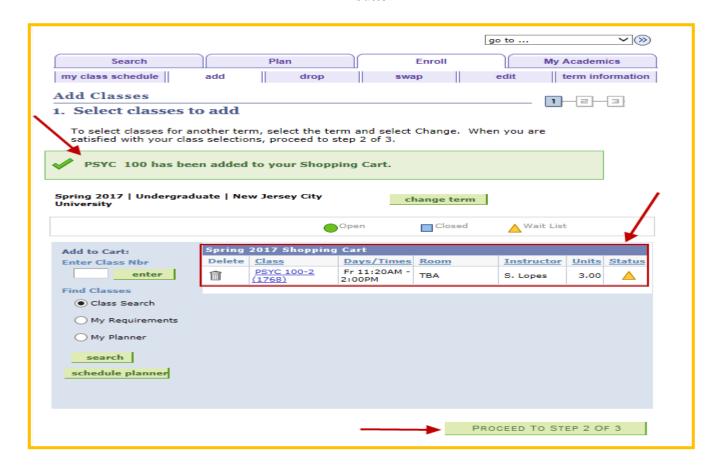

Step 8: Review the course information. The Status column will display the course's status.

Step 10: If the selected course is in Waitlist status, click on the checkbox of ₩ Wait list if class is full.

Step 11: Click on NEXT.

Step 12: Once the course has been added to your Shopping Cart, click on the

Step 13: Click on the button to finish the enrollment process.

Step 14: Check the Message and Status sections to confirm enrollment was successful.