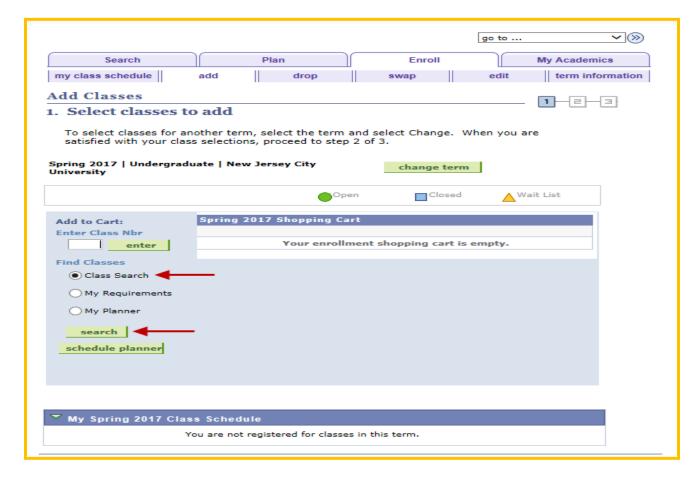

Step 4: If you have the Class number, enter the number in the box then click on the button, and proceed to Step 11.

<u>Step 5:</u> To search for a course, select Class Search and click on the button to proceed.