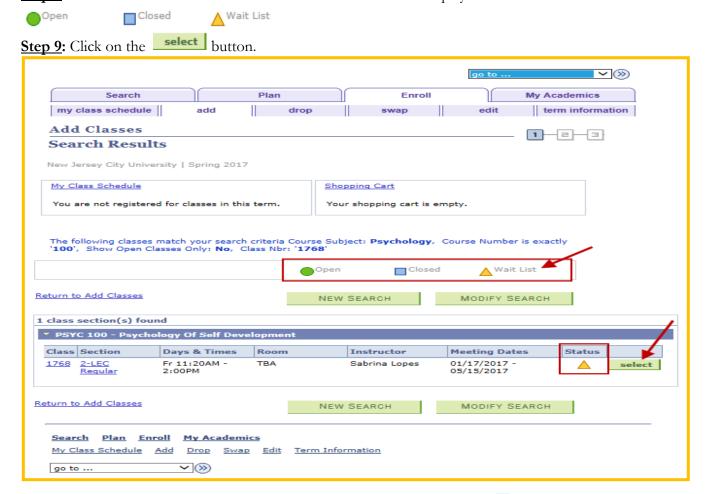

Step 8: Review the course information. The Status column will display the course's status.

Step 10: If the selected course is in Waitlist status, click on the checkbox of ₩ Wait list if class is full.

Step 11: Click on NEXT.