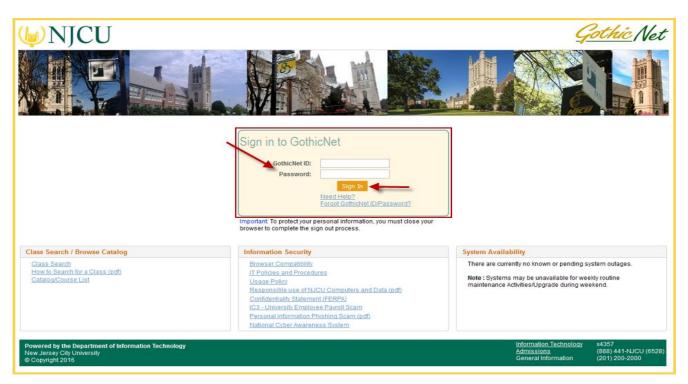

## How Do I Enroll in a Waitlisted Class?

Step 1: Enter your GothicNet ID and Password then click on the Sign In button.

<u>Step 2</u>: Once you have logged onto the GothicNet, you will be defaulted to the on Enroll for Courses (Open) link.