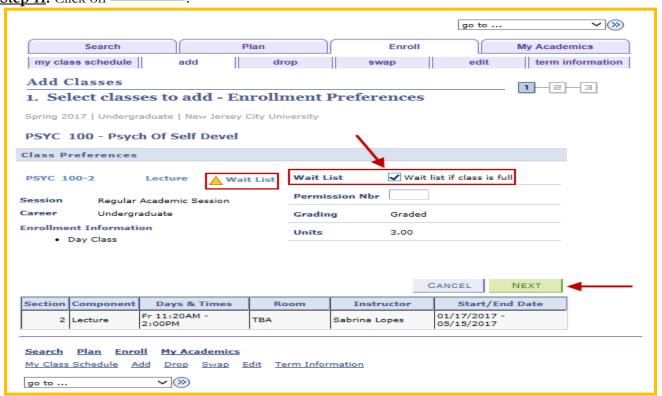

Step 8: Review the course information. The Status column will display the course's status.

Step 10: If the selected course is in Waitlist status, click on the checkbox of ₩ Wait list if class is full.

Step 11: Click on NEXT.