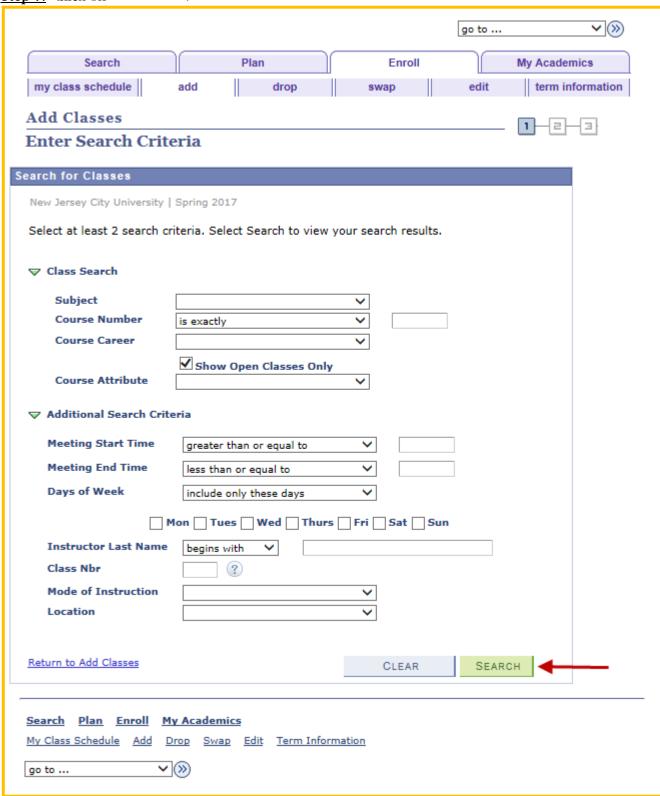

<u>Step 6:</u> Enter Class Search Criteria. Example: Course Subject, Course Number, Course Career). <u>Note</u>: At least 2 search criteria are required to perform a Class Search.

Step 7: Click on SEARCH