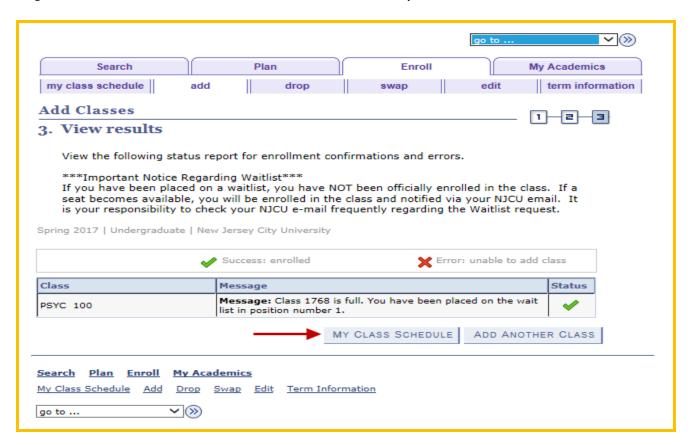

Step 15: Click on MY CLASS SCHEDULE button to view your class schedule.

<u>Important Note</u>: View the **Status** and **Waitlist Position** columns for detailed information regarding the waitlisted course.