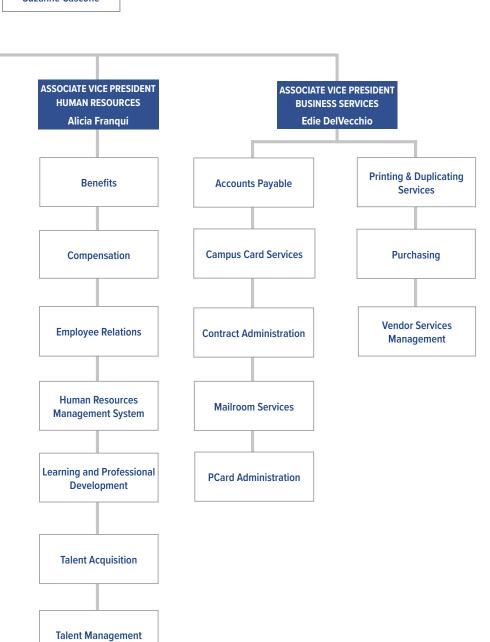

## VICE PRESIDENT CHIEF FINANCIAL OFFICER AND TREASURER James White

VICE PRESIDENT AND
CHIEF OPERATING OFFICER
Aaron Aska, Ed.D.

EXECUTIVE ASSISTANT
Suzanne Cascone

ASSOCIATE VICE PRESIDENT REAL ESTATE AND CAPITAL PROJECTS Jeff Livingston