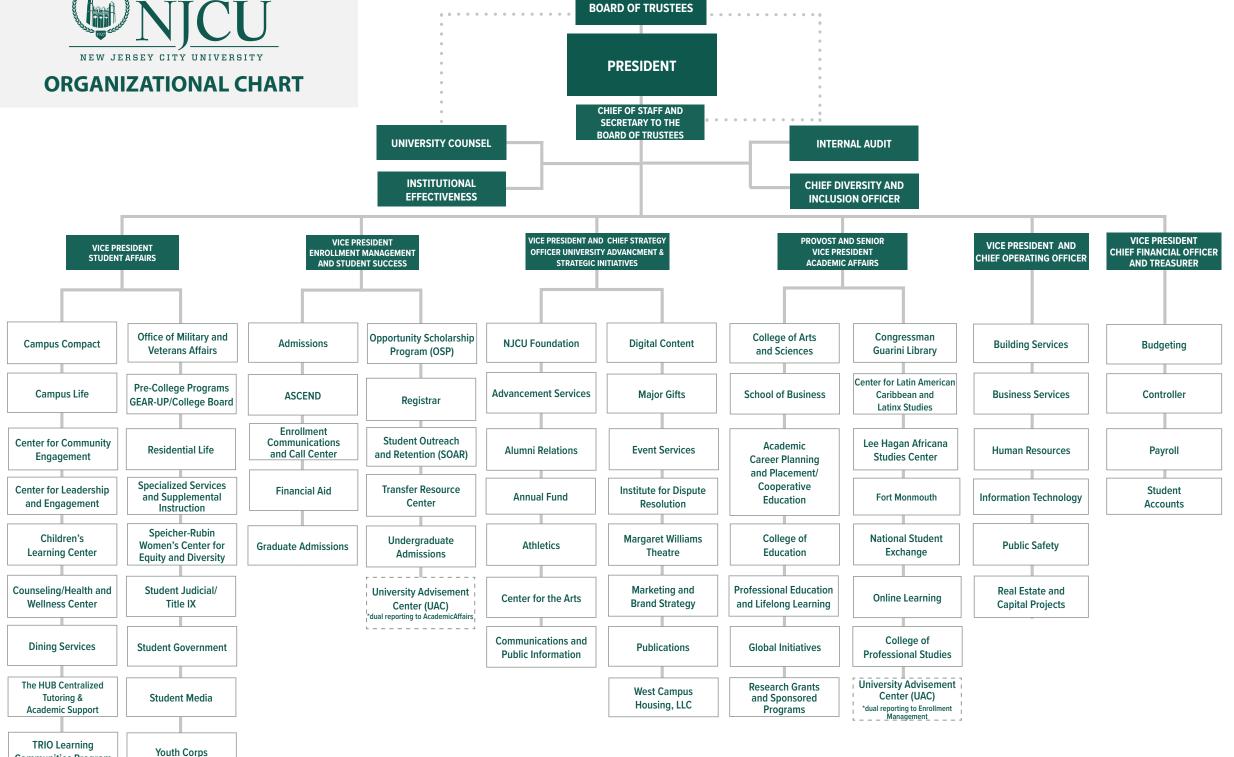

**Communities Program** 

• • • • • • • = also reports to the President

INTERIM VICE PRESIDENT
ENROLLMENT MANAGEMENT AND
STUDENT SUCCESS
Ben Rohdin