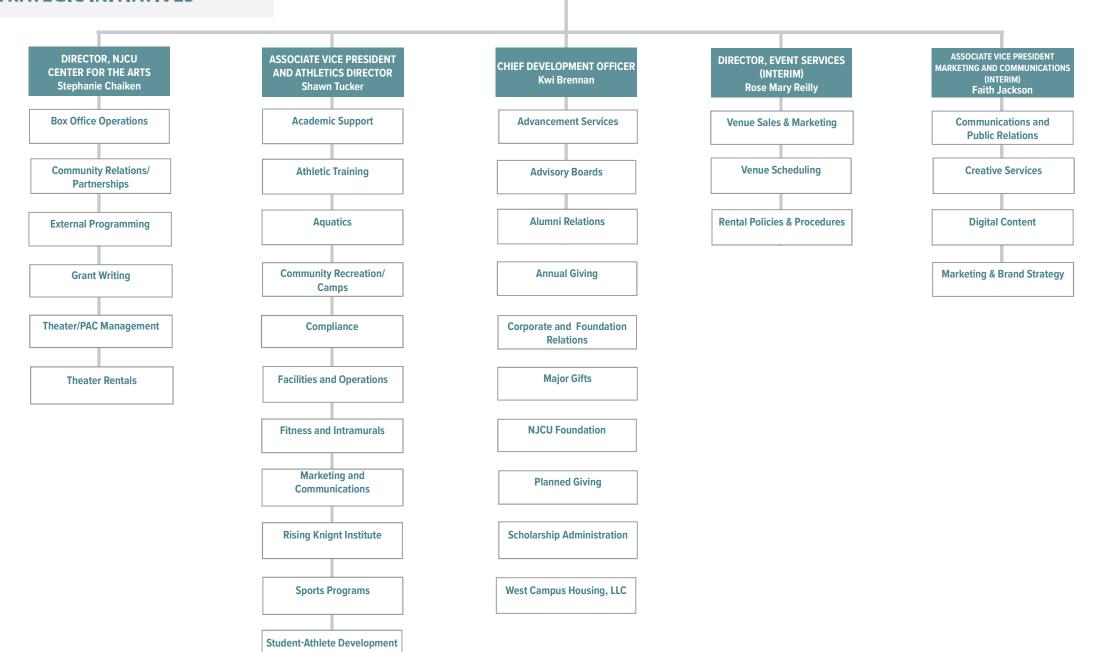

## UNIVERSITY ADVANCEMENT & STRATEGIC INITIATIVES

VICE PRESIDENT AND CHIEF STRATEGY OFFICER
UNIVERSITY ADVANCEMENT & STRATEGIC INITIATIVES

Jason Kroll

PROJECT COORDINATOR
Rose Mary Reilly