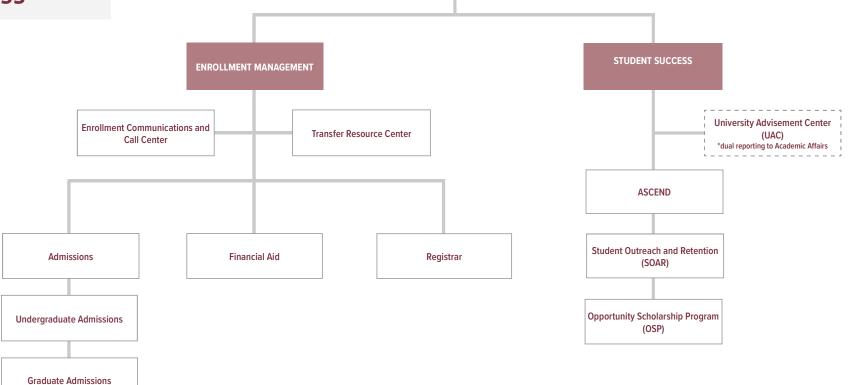

**Communities Program** 

• • • • • • • = also reports to the President

INTERIM VICE PRESIDENT
ENROLLMENT MANAGEMENT AND
STUDENT SUCCESS
Ben Rohdin