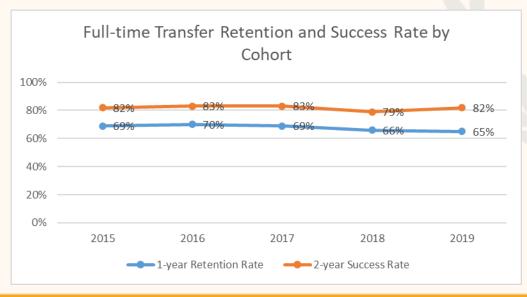

1,076     | 68         | 6.7%    |
| New Transfer             | 717       | 624       | -93        | -13.0%  |
| New Readmits             | 247       | 194       | -53        | -21.5%  |
| Continuing Undergraduate | 4,165     | 3,948     | -217       | -5.2%   |
| Total Undergraduate      | 6,137     | 5,842     | -295       | -4.8%   |
|                          |           |           |            |         |
| New Graduate             | 677       | 626       | -51        | -7.5%   |
| Continuing Graduate      | 1,137     | 1,080     | -57        | -5.0%   |
| Total Graduate           | 1,814     | 1,706     | -108       | -6.0%   |
|                          |           |           |            |         |
| Grand Total              | 7,951     | 7,548     | -403       | -5.1%   |







# **Retention Update**



# NJCU FY2021 Operating Budget/Forecast Update

|                                          |               | 1            | 1                                     | $\Delta L / L$ |              |               | 1                                |