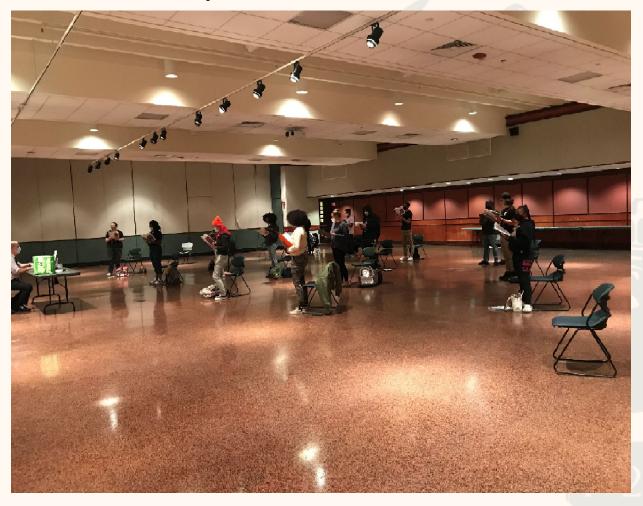

# Music, Dance and Theater

Ensemble on campus (Concert Choral-Dr. Prowse. Divided in few smaller groups. Using GSUB multipurpose room)