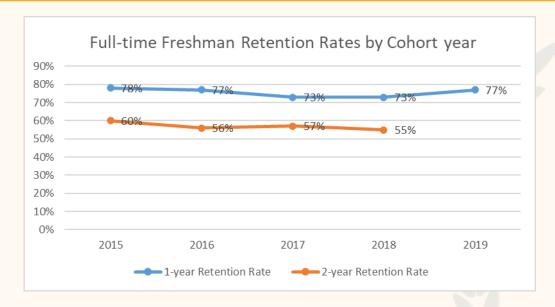

| 1,076     | 68         | 6.7%    |
| New Transfer             | 717       | 624       | -93        | -13.0%  |
| New Readmits             | 247       | 194       | -53        | -21.5%  |
| Continuing Undergraduate | 4,165     | 3,948     | -217       | -5.2%   |
| Total Undergraduate      | 6,137     | 5,842     | -295       | -4.8%   |
|                          |           |           |            |         |
| New Graduate             | 677       | 626       | -51        | -7.5%   |
| Continuing Graduate      | 1,137     | 1,080     | -57        | -5.0%   |
| Total Graduate           | 1,814     | 1,706     | -108       | -6.0%   |
|                          |           |           |            |         |
| Grand Total              | 7,951     | 7,548     | -403       | -5.1%   |







# **Retention Update**



# NJCU FY2021 Operating Budget/Forecast Update

|                                          |               | 1            | 1                                     | $\Delta L / L$ |              |               | 1                                |