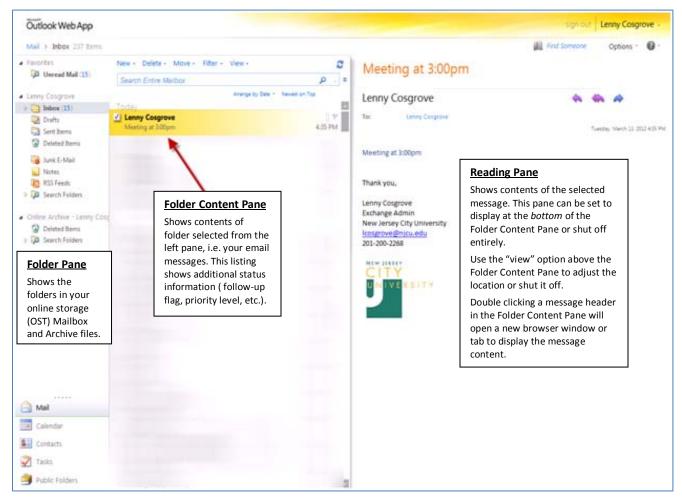

Step 2: Select an option and sign in to the NJCU Exchange Outlook Web Application (OWA).

<sup>&</sup>lt;sup>1</sup> The examples are screenshots from Microsoft Internet Explorer 8.

<u>Step 3:</u> Once logged in you will see the below screen. The far left pane allows you to navigate through your online folders (e.g. main mailbox OST and archive mailbox OST). The middle content pane displays a list of emails in the selected folder. The far right message content pane is where the email you have selected is displayed.