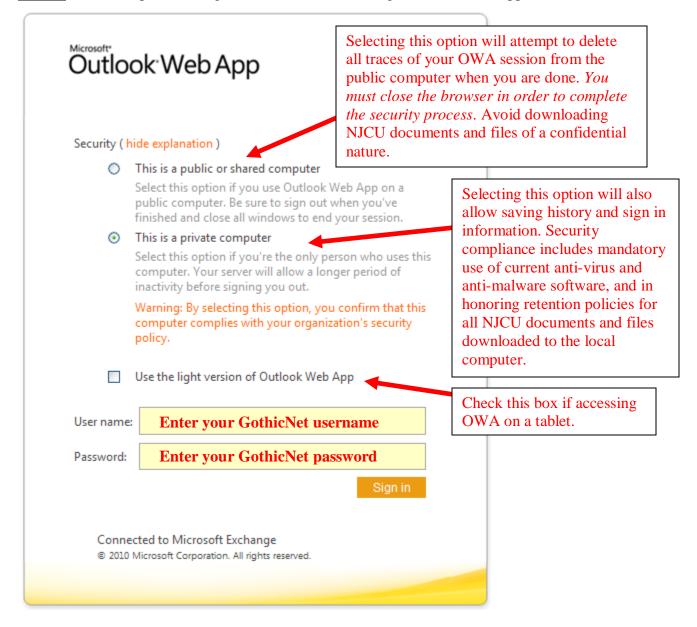

Step 2: Select an option and sign in to the NJCU Exchange Outlook Web Application (OWA).

<sup>&</sup>lt;sup>1</sup> The examples are screenshots from Microsoft Internet Explorer 8.

<u>Step 3:</u> Once logged in you will see the below screen. The far left pane allows you to navigate through your online folders (e.g. main mailbox OST and archive mailbox OST). The middle content pane displays a list of emails in the selected folder. The far right message content pane is where the email you have selected is displayed.