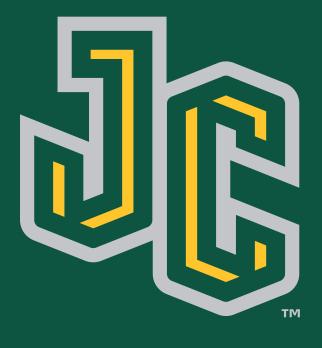

#### **PRIMARY LOGO:**

The primary logo is available in full-color and one-color variants, all acceptable color rotations are shown here.

NOTE: when the full color variant is applied to gray or mid tone backgrounds, the outline and TM changes to white.

Full color on white or light backgrounds

Full color on green backgrounds

Full color on black or dark backgrounds