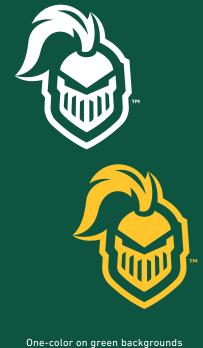

#### **SECONDARY LOGO:**

The secondary logo is available in full-color and one-color variants, all acceptable color rotations are shown here.

NOTE: when the full color variant is applied to gray or mid tone backgrounds, the outline and TM changes to white.

Full color on white or light backgrounds

Full color on green backgrounds

Full color on black or dark backgrounds