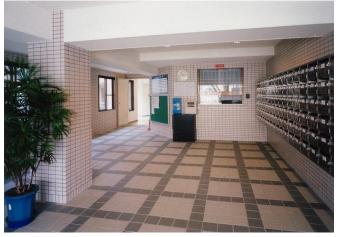

| For Spring Semester, End of March                                                                                |
|                             | For Fall Semester, Middle of September                                                                           |
|                             |                                                                                                                  |
| Move-out Period:            | For Spring Semester, 20th of August                                                                              |
| Move-out Period:            | For Spring Semester, 20th of August<br>For Fall Semester, end of February                                        |

## Pictures of the apartment:

### Room 1



### Exterior of the apartment



### Lobby



### Room 2



Shower Room & Toilet