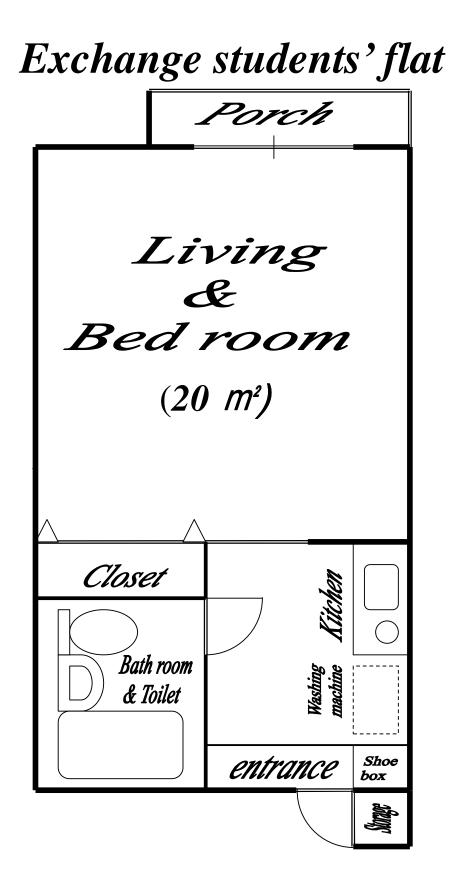

# Accommodation information for exchange students

| Mailing Address:            | Maison De Eleve Karakuni "Room No" 1-12, Karakuni-Cho, Izumi-City,<br>Osaka, JAPAN Postal Code: 594-1151         |
|-----------------------------|------------------------------------------------------------------------------------------------------------------|
| Location:                   | 20 minutes away from the campus (on foot)<br>15 minutes away from "Izumi Chuo Station" (Train Station) (on foot) |
| Rent:                       | 240,000 JPY per semester (Approx US\$2,600) (One semester)                                                       |
| <u>Utilities:</u>           | Gas and electricity is paid monthly. Water is paid every two months.                                             |
| Room facilities:            | One-bedroom apartment equipped with kitchenette and bath room with toilet and                                    |
|                             | Shower room (Total dimension of a room: 20 m <sup>2</sup> )                                                      |
| <u>Note</u> : Self-catering | is possible, however, there is no shared kitchen space in the apartment                                          |
| Equipment:                  | Following items are standard; air-conditioner, refrigerator, washing machine,                                    |
|                             | study desk, chair, desk lamp, futon set (Japanese style mattress, top cover,                                     |
|                             | blanket and pillows), LCD-TV, rice cooker, book shelves and a phone (Internal calls only),                       |
|                             | Internet connection (Optical line)                                                                               |
|                             | ided to each room belong to Momoyama Gakuin University, it is a student's                                        |
| -                           | oility for any damage caused by him / her.<br>sils are not be provided. Please prepare for yourself.             |
| <u>Note</u> . Kitchen uten: | sis are not be provided. Please prepare for yoursen.                                                             |
| Move-in Period:             | For Spring Semester, End of March                                                                                |
|                             | For Fall Semester, Middle of September                                                                           |
|                             |                                                                                                                  |
| Move-out Period:            | For Spring Semester, 20th of August                                                                              |
| Move-out Period:            | For Spring Semester, 20th of August<br>For Fall Semester, end of February                                        |