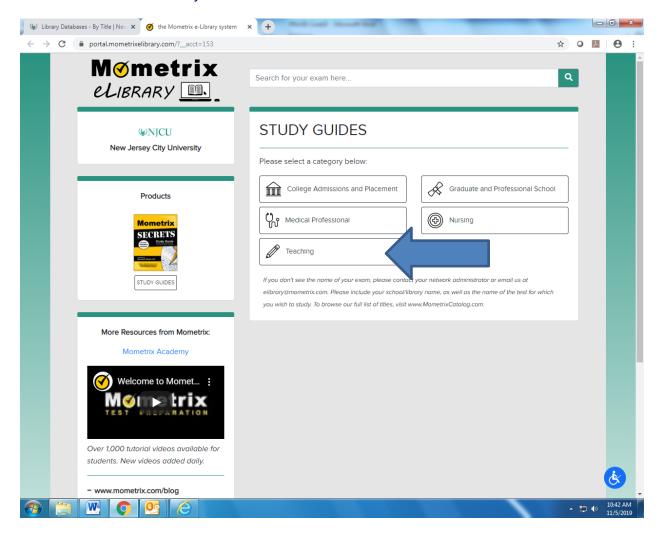

### Mometrix Database

#### Follow these steps

- 1. Just go the Library Home Page https://www.njcu.edu/library
- 2. Click on **Databases by Title** https://www.njcu.edu/library/library-resources/databases/library-databases-title
- 3. Click on Mometrix
- 4. Click on Teaching
- 5. Click on Exam/Review you need.