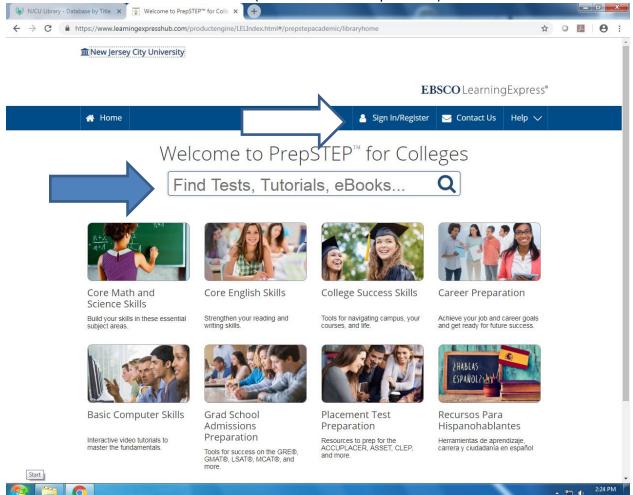

### LEARNING EXPRESS Database

#### Follow these steps:

- 1 Just go the Library Home Page <a href="http://www.njcu.edu/guarini/">http://www.njcu.edu/guarini/</a>
- 2 Click on Databases by Title <a href="https://www.njcu.edu/library/library-resources/databases/library-databases-title">https://www.njcu.edu/library/library-resources/databases/library-databases-title</a>
- 3 Click on Learning Express
- 4. Click the **Sign In/Register** button
- 5. SET **UP AN INDIVIDUAL ACCOUNT** (6 character min. for password)

- 6. Enter PRAXIS (or Core Academic Skills for Educators) in the <u>Find Tests</u>, <u>Tutorials e-Books</u> box.
- 7. Choose the test that you need.
- 8. Click <u>Download ebook</u> or <u>Start Test</u> box.